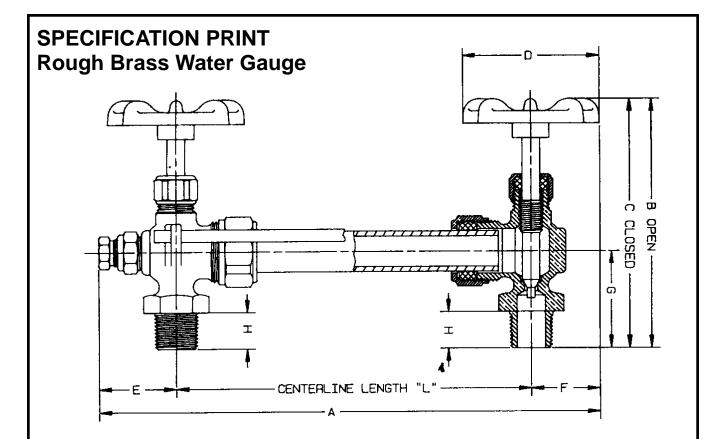

## 1/2" NPTM Connections

| А     | 2.38" | Overall length is found by adding this to dimension "L" |
|-------|-------|---------------------------------------------------------|
| В     | 4.5   | Valve open total depth                                  |
| С     | 4.25  | Valve closed total depth                                |
| D     | 2     | Handle diameter                                         |
| Е     | 1.38  | Maximum extension below lower arm centerline            |
| F     | 1     | Maximum extension above upper arm centerline            |
| G     | 1.81  | End of arm NPT to centerline of glass                   |
| Н     | 0.69  | End of arm NPT to hex shoulder                          |
| L     | 13.5  | Centerline length                                       |
| Note: |       | Glass length is "L" minus GL code                       |
|       |       | Rod length is glass length plus RL code                 |