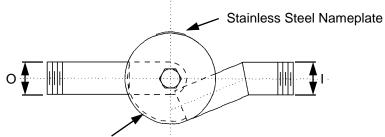

## **SPECIFICATION PRINT Threaded T-Type Inline Separator**

Stainless Steel Striking Plate