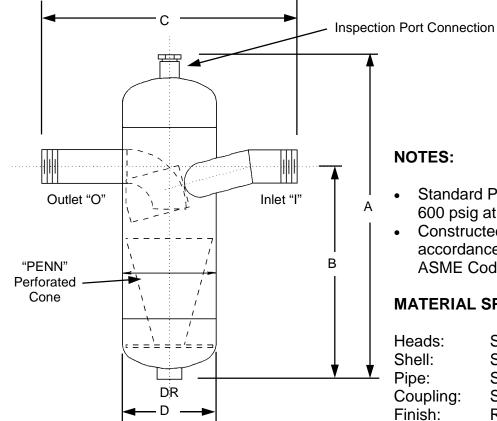

## **NOTES:**

- Standard Pressure Rating: 600 psig at 500°F
- Constructed and stamped in accordance with the latest ASME Code, Sec. VIII, Div. 1.

## **MATERIAL SPECIFICATIONS:**

SA234WPB Heads:

Shell: SA53-B, or SA106-B Pipe: SA53-B, or SA106-B

Coupling: SA105

Finish: Red Shop Primer

## **DIMENSIONS**

| MODEL NO. | Α       | В       | С   | D  | I      | 0      | DR   |
|-----------|---------|---------|-----|----|--------|--------|------|
| IS .75-3  | 11"     | 7-1/2"  | 12" | 3" | 3/4"   | 3/4"   | 3/4" |
| IS 1-4    | 15"     | 10"     | 14" | 4" | 1"     | 1"     | 3/4" |
| IS 1.25-5 | 17-1/2" | 12-1/2" | 15" | 5" | 1-1/4" | 1-1/4" | 3/4" |
| IS 1.5-6  | 21"     | 15"     | 15" | 6" | 1-1/2" | 1-1/2" | 3/4" |
| IS 2-6    | 21"     | 15"     | 18" | 6" | 2"     | 2"     | 1"   |